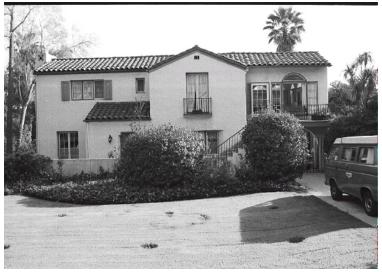

## 1662 E Altadena Dr

Original survey photo (ca. 1990)

APN: 5846-004-013 AHAD ID: 10433

Year Built: 1922 (estimated) Year Built (Assessor): 1922 Legal Description: Not on File

Quadrant: Not on File

Current Lot Size: Not on File Historic Name: Not on File Style: Spanish Colonial Revival