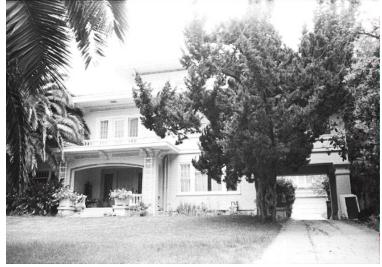

## 1255 E Altadena Dr

Original survey photo (ca. 1990)

APN: 5844-016-020 AHAD ID: 10407 Year Built: 1917 (actual) Year Built (Assessor): 1919 Legal Description: Lot 5, Tr. 749 Quadrant: Not on File Current Lot Size: Not on File Historic Name: Not on File Style: Mediterranean Stories: 2 Type: Residence CHRS: 3CS Architect: Foss Designing & Building Co. (confirmed) Builders: Foss Designing & Building Co. (confirmed) Foss Co. (attributed to) (1930)