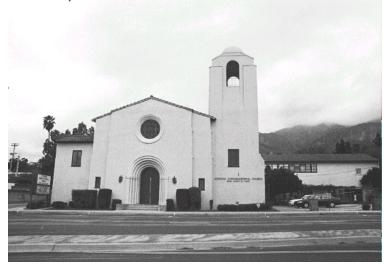

## 943 E Altadena Dr

Original survey photo (ca. 1990)

APN: Not on File AHAD ID: 10383 Year Built: 1947 (actual) Year Built (Assessor): 1947 Legal Description: Not on File Quadrant: Not on File Current Lot Size: Not on File Historic Name: Altadena Congregational Church Style: Spanish Colonial Revival Stories: 1 Type: Religion CHRS: 3CS Architect: Piece, Harry L. (confirmed) Builder: Olson, F. (attributed to) Building Permits: None on File Alterations: None on File Original Owner: Not on File Original Owner Occupation: Not on File Place of Business: Not on File Other Owners: None on File Original Cost: \$59,500 Original Lot Size: Not on File Moved on to Property: N Former Addresses:

## 943 E Altadena Dr

Address Notes: Not on File

Note:

evaluation.

450 seats, 50x100; orig. known as Altadena Community Church