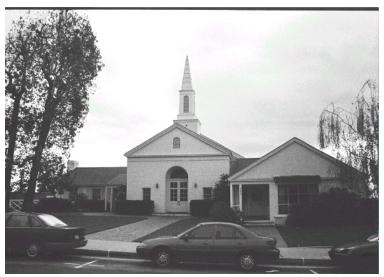

## 942 E Altadena Dr

Original survey photo (ca. 1990)

APN: 5845-001-001 AHAD ID: 10382

Year Built: 1949 (actual) Legal Description: Not on File

Quadrant: Not on File

Current Lot Size: Not on File

Historic Name: First Church of Christ, Scientist