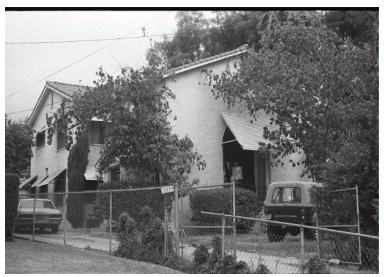

## 567 E Altadena Dr

Original survey photo (ca. 1990)

APN: 5841-027-011 AHAD ID: 10367

Year Built: 1927 (actual) Year Built (Assessor): 1926

Legal Description: Pt. Lot 4, Jewetts sub.

Quadrant: Not on File