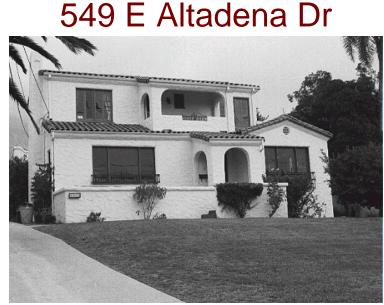

© 2025 Altadena Heritage

Original survey photo (ca. 1990)

APN: 5841-027-009 AHAD ID: 10365 Year Built: 1926 (estimated) Year Built (Assessor): 1926 Legal Description: Not on File Quadrant: Not on File Current Lot Size: Not on File Historic Name: Not on File Style: Spanish Colonial Revival Stories: 2 Type: Residence CHRS: 3CS Building Permits: None on File Alterations: None on File Original Owner: Not on File Original Owner Occupation: Not on File Place of Business: Not on File Other Owners: None on File Original Cost: Not on File Original Lot Size: Not on File Moved on to Property: N Former Addresses: None on File Address Notes: Not on File

## 549 E Altadena Dr

California Historical Resource Status (CHRS) Codes Key

| Code<br>1S | Description<br>Individual property listed in National Register by the Keeper. Listed in the California<br>Register.                  |
|------------|--------------------------------------------------------------------------------------------------------------------------------------|
| 3CD        | Appears eligible for California Register as a contributor to a California Register<br>eligible district through a survey evaluation. |
| 3CS        | Appears eligible for California Register as an individual property through survey evaluation.                                        |
| 3S         | Appears eligible for National Register as an individual property through survey                                                      |