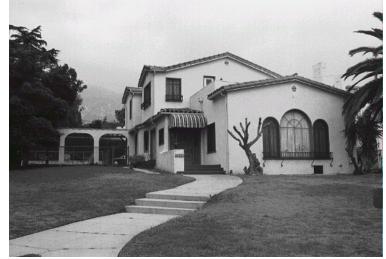

## 537 E Altadena Dr

Original survey photo (ca. 1990)

APN: 5841-027-008 AHAD ID: 10364 Year Built: 1926 (estimated) Year Built (Assessor): 1926 Legal Description: Not on File Quadrant: Not on File Current Lot Size: Not on File Historic Name: Not on File Style: Spanish Colonial Revival Stories: 2 Type: Residence CHRS: 3CS Building Permits: None on File Alterations: None on File Original Owner: Not on File Original Owner Occupation: Not on File Place of Business: Not on File Other Owners: None on File Original Cost: Not on File Original Lot Size: Not on File Moved on to Property: N Former Addresses: None on File Address Notes: Not on File