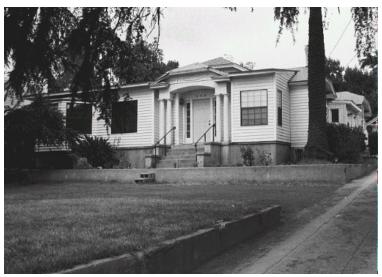

## 505 E Altadena Dr

Original survey photo (ca. 1990)

APN: 5841-026-003 AHAD ID: 10363

Year Built: 1920 (estimated) Year Built (Assessor): 1920 Legal Description: Not on File

Quadrant: Not on File

Current Lot Size: Not on File Historic Name: Not on File