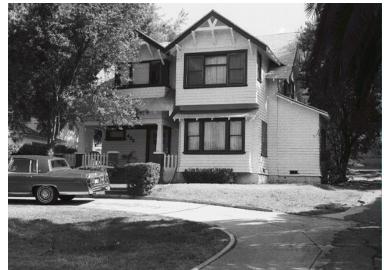

## 425 E Altadena Dr

Original survey photo (ca. 1990)

APN: 5841-022-017 AHAD ID: 10355 Year Built: 1910 (estimated) Year Built (Assessor): 1910 Legal Description: Not on File Quadrant: Not on File Current Lot Size: Not on File Historic Name: Not on File Style: Craftsman Stories: 2 Type: Residence CHRS: 3CS Building Permits: None on File Alterations: None on File Original Owner: Not on File Original Owner Occupation: Not on File Place of Business: Not on File Other Owners: None on File Original Cost: Not on File Original Lot Size: Not on File Moved on to Property: N Former Addresses: None on File Address Notes: Not on File