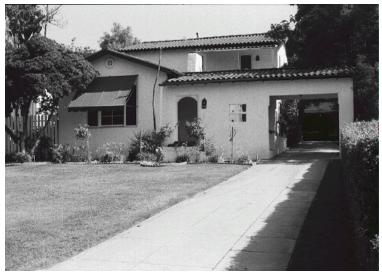

## 157 E Altadena Dr

Original survey photo (ca. 1990)

APN: 5833-026-001 AHAD ID: 10331 Year Built: 1926 (actual) Year Built (Assessor): 1926 Legal Description: Lot 1, Tr. 8182 Quadrant: Not on File Current Lot Size: Not on File Historic Name: Not on File Style: Spanish Colonial Revival Stories: 2 Type: Residence CHRS: 3CS Builder: Crawford, Charles (confirmed) Building Permits: None on File Alterations: None on File Original Owner: Crawford, Charles (Spouse: Anna E.) Original Owner Occupation: Not on File Place of Business: Not on File Other Owners: None on File Original Cost: Not on File Original Lot Size: Not on File Moved on to Property: N Former Addresses: None on File Address Notes: Not on File