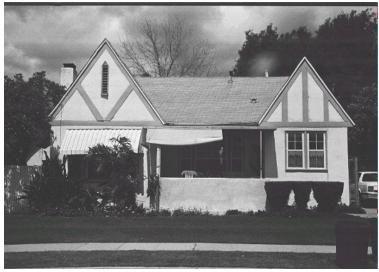

## 605 Alberta St

Original survey photo (ca. 1990)

APN: 5827-003-004 AHAD ID: 10116

Year Built: 1926 (actual) Year Built (Assessor): 1926

Legal Description: Lot 4, Tr. 8400

Quadrant: Not on File

Current Lot Size: Not on File Historic Name: Not on File Style: English Period Revival