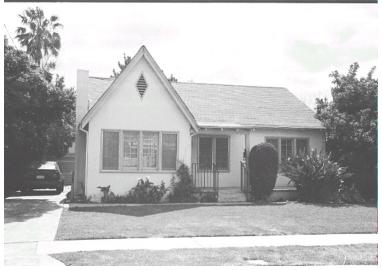

## 604 Alberta St

Original survey photo (ca. 1990)

APN: 5827-003-030 AHAD ID: 10115

Year Built: 1926 (actual) Year Built (Assessor): 1926

Legal Description: Lot 24, Tr. 8400

Quadrant: Not on File

Current Lot Size: Not on File Historic Name: Not on File Style: English Period Revival