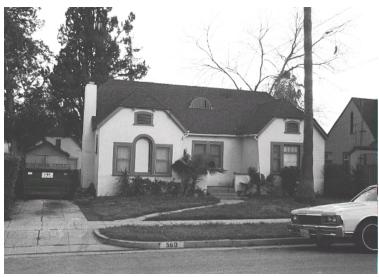

## 560 Alberta St

Original survey photo (ca. 1990)

APN: 5827-003-035 AHAD ID: 10105

Year Built: 1925 (actual) Year Built (Assessor): 1925

Legal Description: Lot 29, Tr. 8400

Quadrant: Not on File

Current Lot Size: Not on File Historic Name: Not on File Style: English Period Revival

Stories: 1

Type: Residence CHRS: 3CD, 3CS

Builder: Opsomer, Paul E. (confirmed)

Building Permits: None on File

Alterations: None on File

Original Owner: Mosher, Edwin Roy Original Owner Occupation: Not on File

Place of Business: Not on File Other Owners: None on File Original Cost: Not on File Original Lot Size: Not on File Moved on to Property: N

Former Addresses: None on File

Address Notes: Not on File

Note: