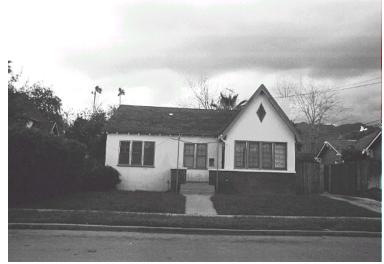

## 551 Alberta St

Original survey photo (ca. 1990)

APN: 5827-003-010 AHAD ID: 10104 Year Built: 1926 (actual) Year Built (Assessor): 1926 Legal Description: Lot 10, Tr. 8400 Quadrant: Not on File Current Lot Size: Not on File Historic Name: Not on File Style: English Period Revival Stories: 1 Type: Residence CHRS: 3CD, 3CS Builder: Nelson, Henry E. (confirmed) Building Permits: None on File Alterations: None on File Original Owner: Nelson, Henry E. (Spouse: Ella G.) Original Owner Occupation: Not on File Place of Business: Not on File Other Owners: None on File Original Cost: Not on File Original Lot Size: Not on File Moved on to Property: N Former Addresses: