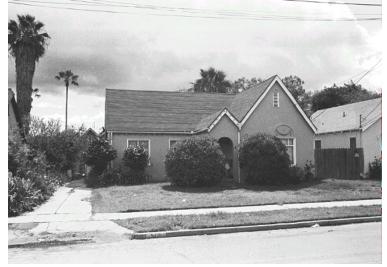

## 510 Alberta St

Original survey photo (ca. 1990)

APN: 5827-004-026 AHAD ID: 10097 Year Built: 1924 (actual) Year Built (Assessor): 1924 Legal Description: Lots 14 & 33, Tr. 8400 Quadrant: Not on File Current Lot Size: Not on File Historic Name: Not on File Style: California Cottage Stories: 1 Type: Residence CHRS: 3CD, 3CS Builder: Nelson, H.E. (confirmed) Building Permits: None on File Alterations: None on File Original Owner: Mosher, E.R. Original Owner Occupation: Not on File Place of Business: Not on File Other Owners: None on File Original Cost: Not on File Original Lot Size: Not on File Moved on to Property: N Former Addresses: None on File Address Notes: Not on File