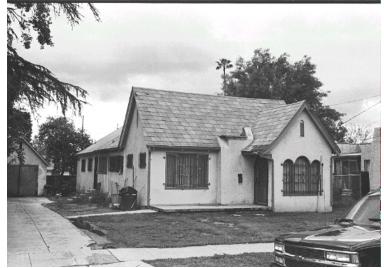

## 460 Alberta St

Original survey photo (ca. 1990)

APN: 5827-004-032 AHAD ID: 10084 Year Built: 1924 (actual) Year Built (Assessor): 1924 Legal Description: Lot 39, Tr. 8400 Quadrant: Not on File Current Lot Size: Not on File Historic Name: Not on File Style: English Period Revival Stories: 1 Type: Residence CHRS: 3CD, 3CS Builder: Nelson, H.E. (confirmed) Building Permits: None on File Alterations: None on File Original Owner: Mosher, E.R. Original Owner Occupation: Not on File Place of Business: Not on File Other Owners: