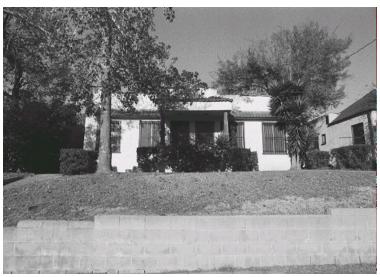

## 813 Alameda St

Original survey photo (ca. 1990)

APN: Not on File AHAD ID: 10074

Year Built: 1924 (actual) Year Built (Assessor): 1923

Legal Description: Lot 13, Tr. 6162

Quadrant: Not on File

Current Lot Size: Not on File Historic Name: Not on File Style: Spanish Colonial Revival

Stories: 1

Type: Residence CHRS: 3CS

Builder: Patrick, D.W. (confirmed)
Building Permits: None on File

Alterations: None on File

Original Owner: Leckman, H.T. (Spouse: Louise)

Original Owner Occupation: Not on File

Place of Business: Not on File Other Owners: None on File Original Cost: Not on File Original Lot Size: Not on File Moved on to Property: N

Former Addresses: None on File Address Notes: Not on File

Note: