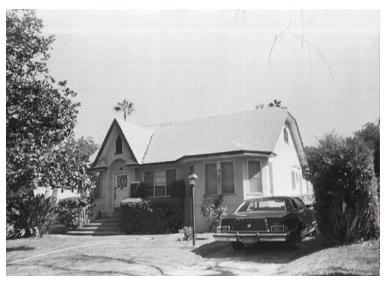

## 477 Alameda St

Original survey photo (ca. 1990)

APN: 5839-005-016 AHAD ID: 10051

Year Built: 1925 (actual) Year Built (Assessor): 1924

Legal Description: Lot 30, Tr. 4843

Quadrant: Not on File

Current Lot Size: Not on File Historic Name: Not on File Style: English Period Revival