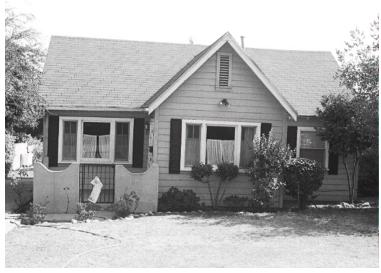

## 1808 E Woodbury Rd

Original survey photo (ca. 1990)

APN: 5851-012-022 AHAD ID: 17690

Year Built: 1926 (actual) Year Built (Assessor): 1926

Legal Description: Pt. Lots 20 & 21, Tr. 4256

Quadrant: Not on File