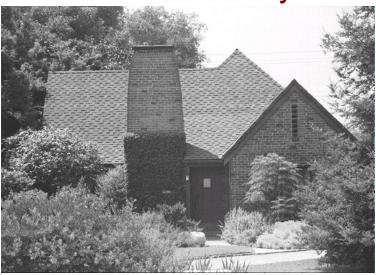

## 1296 E Woodbury Rd

Original survey photo (ca. 1990)

APN: 5849-003-008 AHAD ID: 17650

Year Built: 1927 (estimated) Year Built (Assessor): 1927 Legal Description: Not on File

Quadrant: Not on File

Current Lot Size: Not on File Historic Name: Not on File Style: English Period Revival