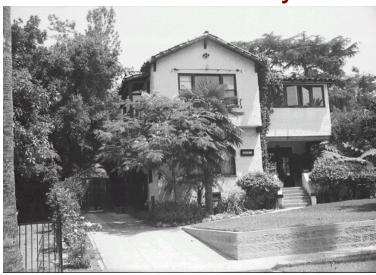

## 1261 E Woodbury Rd

Original survey photo (ca. 1990)

APN: 5849-002-022 AHAD ID: 17646

Year Built: 1932 (estimated) Year Built (Assessor): 1932 Legal Description: Not on File

Quadrant: Not on File

Current Lot Size: Not on File Historic Name: Not on File Style: Spanish Colonial Revival

Stories: 2

Type: Residence CHRS: 3CS

Building Permits: None on File Alterations: None on File Original Owner: Not on File

Original Owner Occupation: Not on File

Place of Business: Not on File Other Owners: None on File Original Cost: Not on File Original Lot Size: Not on File Moved on to Property: N