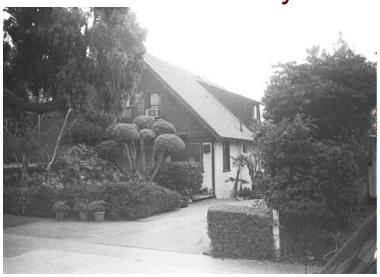

## 1212 E Woodbury Rd

Original survey photo (ca. 1990)

APN: 5849-015-002 AHAD ID: 17641

Year Built: 1911 (estimated) Year Built (Assessor): 1911 Legal Description: Not on File

Quadrant: Not on File

Current Lot Size: Not on File Historic Name: Not on File