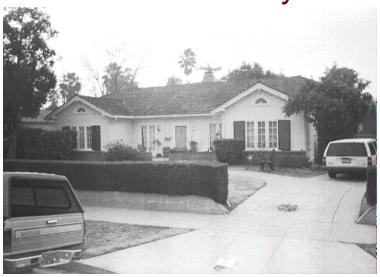

## 1176 E Woodbury Rd

Original survey photo (ca. 1990)

APN: 5849-015-013 AHAD ID: 17636

Year Built: 1923 (actual) Year Built (Assessor): 1922

Legal Description: Lot 1, Blk. 18, Pasadena Highlands Tr.

Quadrant: Not on File