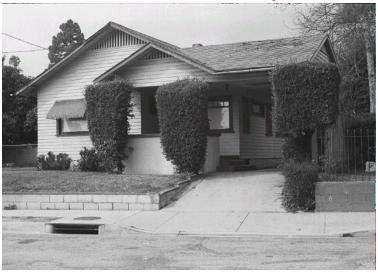

## 205 E Woodbury Rd

Original survey photo (ca. 1990)

APN: 5835-025-017 AHAD ID: 17558

Legal Description: Not on File

Quadrant: Not on File

Current Lot Size: Not on File Historic Name: Not on File Style: California Cottage