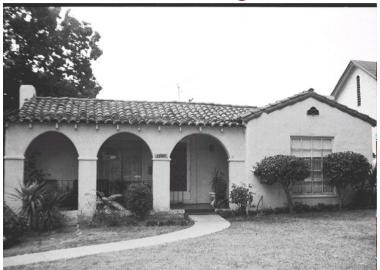

## 2080 E Washington Blvd

Original survey photo (ca. 1990)

APN: 5743-001-014 AHAD ID: 17504

Year Built: 1931 (actual) Year Built (Assessor): 1931

Legal Description: Lot 10, Tr. 7740

Quadrant: Not on File

Current Lot Size: Not on File Historic Name: Not on File Style: Spanish Colonial Revival