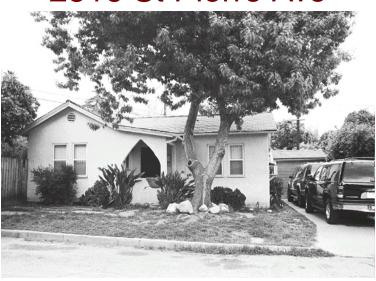

## 2516 St Pierre Ave

Original survey photo (ca. 1990)

APN: 5828-028-019 AHAD ID: 16990

Year Built: 1926 (estimated) Year Built (Assessor): 1926 Legal Description: Not on File

Quadrant: Not on File

Current Lot Size: Not on File Historic Name: Not on File Style: California Cottage