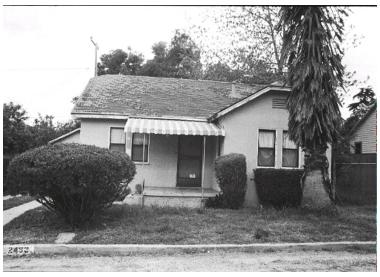

## 2493 St Pierre Ave

Original survey photo (ca. 1990)

APN: 5828-028-006 AHAD ID: 16987

Year Built: 1926 (estimated) Year Built (Assessor): 1926 Legal Description: Not on File

Quadrant: Not on File

Current Lot Size: Not on File Historic Name: Not on File Style: California Cottage