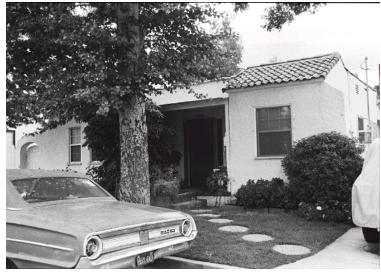

## 2468 St Pierre Ave

Original survey photo (ca. 1990)

APN: 5828-028-013 AHAD ID: 16982 Year Built: 1926 (estimated) Year Built (Assessor): 1926 Legal Description: Not on File Quadrant: Not on File Current Lot Size: Not on File Historic Name: Not on File Style: Spanish Colonial Revival Stories: 1 Type: Residence CHRS: 3CD, 3CS Building Permits: None on File Alterations: None on File Original Owner: Not on File Original Owner Occupation: Not on File Place of Business: Not on File Other Owners: None on File Original Cost: Not on File Original Lot Size: Not on File Moved on to Property: N Former Addresses: None on File Address Notes: Not on File