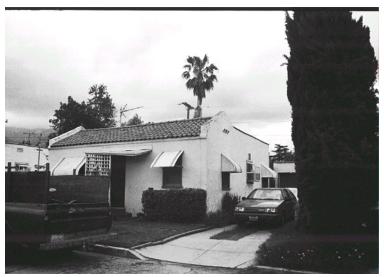

## 2458 St Pierre Ave

Original survey photo (ca. 1990)

APN: 5828-028-012 AHAD ID: 16979

Year Built: 1926 (estimated) Year Built (Assessor): 1926 Legal Description: Not on File

Quadrant: Not on File

Current Lot Size: Not on File Historic Name: Not on File Style: Spanish Colonial Revival

Stories: 1

Type: Residence CHRS: 3CD, 3CS

Building Permits: None on File Alterations: None on File Original Owner: Not on File

Original Owner Occupation: Not on File

Place of Business: Not on File Other Owners: None on File Original Cost: Not on File Original Lot Size: Not on File Moved on to Property: N