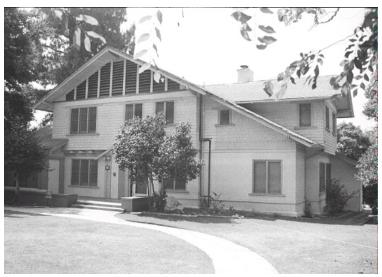

## 956 New York Dr

Original survey photo (ca. 1990)

APN: 5848-037-006 AHAD ID: 15310

Year Built: 1910 (actual) Year Built (Assessor): 1910 Legal Description: Not on File

Quadrant: Not on File

Current Lot Size: Not on File Historic Name: Not on File

## Former Addresses:

| Address                              | Years |
|--------------------------------------|-------|
| New York nr. Lake Altadena, CA 91001 | 1910  |

Address Notes: Not on File

Note:

5-rms., frame cottage, concrete found., porches, terrace, shingle & plaster ext.; in one acct., described as 2-sto., 10 rms.