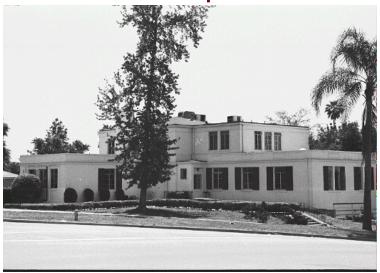

# 20 E Mariposa St

Original survey photo (ca. 1990)

APN: 5835-038-003 AHAD ID: 12104

Year Built: 1936 (actual) Year Built (Assessor): 1936 Year Built (Other): Not on File

Legal Description: Lots 1, 2, 3 & 7, Tr. 6161