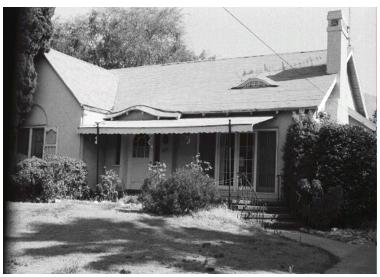

## 269 E Altadena Dr

Original survey photo (ca. 1990)

APN: 5833-024-013 AHAD ID: 10337

Year Built: 1923 (estimated) Year Built (Assessor): 1923 Legal Description: Not on File

Quadrant: Not on File

Current Lot Size: Not on File Historic Name: Not on File Style: English Period Revival