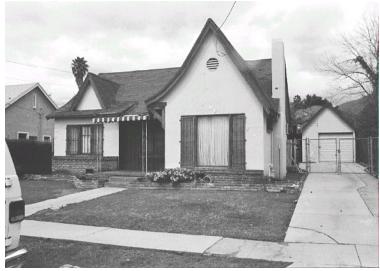

## 613 Alberta St

Original survey photo (ca. 1990)

APN: 5827-003-003 AHAD ID: 10118 Year Built: 1925 (actual) Year Built (Assessor): 1924 Legal Description: Lots 3 & 13, Tr. 8400 Quadrant: Not on File Current Lot Size: Not on File Historic Name: Not on File Style: English Period Revival Stories: 1 Type: Residence CHRS: 3CD, 3CS Building Permits: None on File Alterations: None on File Original Owner: Mosher, Edwin Roy Original Owner Occupation: Not on File Place of Business: Not on File Other Owners: None on File Original Cost: Not on File Original Lot Size: Not on File Moved on to Property: N Former Addresses: None on File Address Notes: Not on File