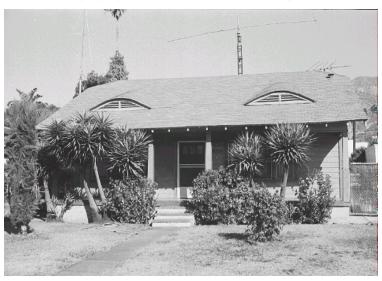

## 869 Alameda St

Original survey photo (ca. 1990)

APN: 5845-023-004 AHAD ID: 10079

Year Built: 1924 (actual) Year Built (Assessor): 1923

Legal Description: Lot 7, Tr. 6162

Quadrant: Not on File

Current Lot Size: Not on File Historic Name: Not on File Style: California Cottage